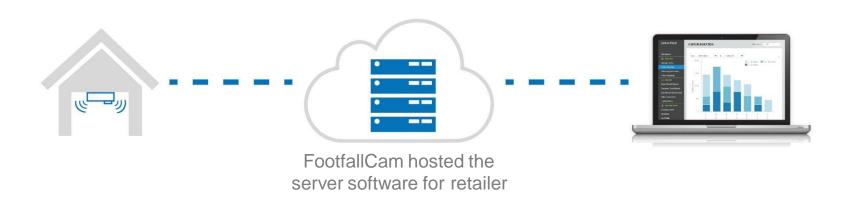

#### Cloud Control Panel

- Server software is hosted by FootfallCam. It is a free service and retailer will be able to access the data via the control panel.
- FootfallCam is hosting the most powerful functions on behalf of the retailer, making it available even for 1 counter installation.