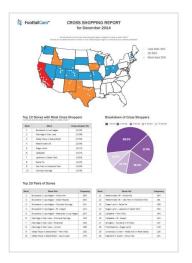

#### Powerful Data Analytics

- 60+ standard reports are generated automatically and accessible directly from the control panel
- Schedule reports to be sent to your email every week automatically

#### Reports