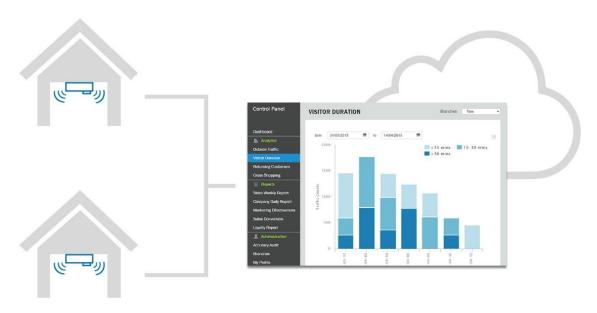

#### Cloud Control Panel

- Server software is hosted by FootfallCam. It is a free service and retailer will be able to access the data via the control panel.
- FootfallCam is hosting the most powerful functions on behalf of the retailer, making it available even for 1 counter installation.

#### Powerful Data Analytics

- 60+ standard reports are generated automatically and accessible directly from the control panel
- Schedule reports to be sent to your email every week automatically