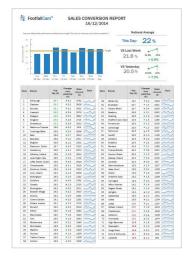

#### Powerful Data Analytics

- 60+ standard reports are generated automatically and accessible directly from the control panel
- Schedule reports to be sent to your email every week automatically

#### Reports