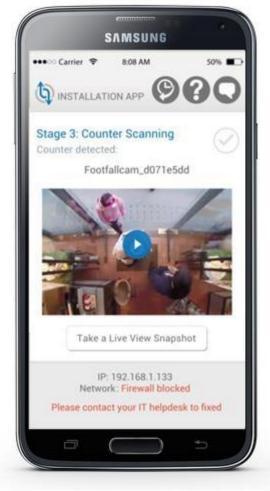

## Easy to Install

- Can be installed by your appointed handyman or by yourself
  - No technical expertise or training is required.
- Installation app is available to provide step by-step guideline to the installer
- Book a time with Footfallcam support team so that we can give you a call and support you during the installation.