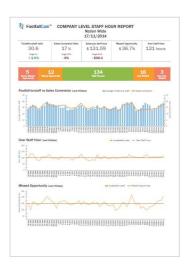

#### Powerful Data Analytics

- 60+ standard reports are generated automatically and accessible directly from the control panel
- Schedule reports to be sent to your email every week automatically

#### Reports