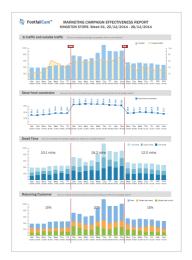

#### Powerful Data Analytics

- 60+ standard reports are generated automatically and accessible directly from the control panel
- Schedule reports to be sent to your email every week automatically

#### Reports