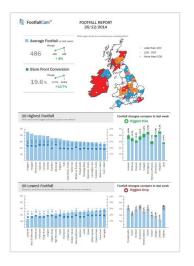

#### Powerful Data Analytics

- 60+ standard reports are generated automatically and accessible directly from the control panel
- Schedule reports to be sent to your email every week automatically

#### Reports