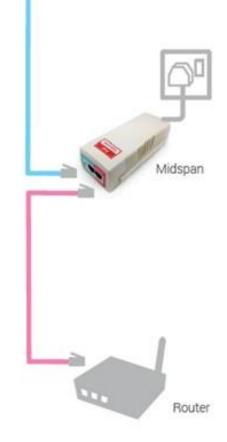

## Simple Wiring

- 1-cable installation. It is aesthetically more pleasing compared to running more than 1 cable for the installation.
- Only require 1x network port. Only one Cat5e cable for power supply and data transmission purpose is required in the installation process.