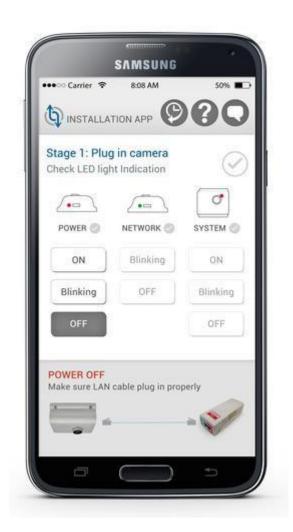

## Easy to Install

- Can be installed by your appointed handyman or by yourself
  - No technical expertise or training is required.
- Installation app is available to provide step by-step guideline to the installer
- Book a time with Footfallcam support team so that we can give you a call and support you during the installation.