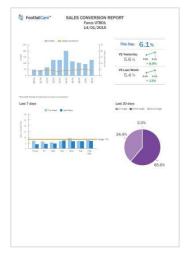

#### Powerful Data Analytics

- 60+ standard reports are generated automatically and accessible directly from the control panel
- Schedule reports to be sent to your email every week automatically

#### Reports