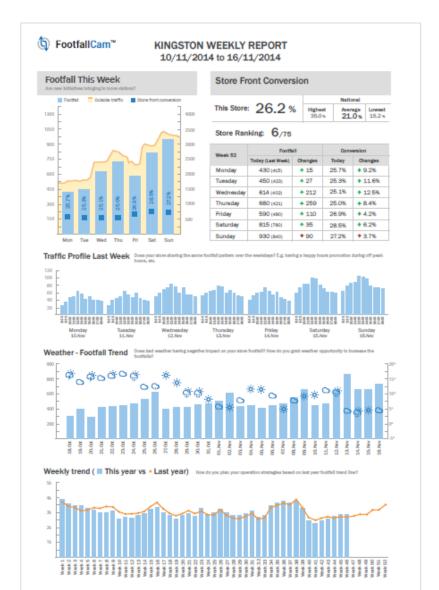

#### Powerful Data Analytics

- 60+ standard reports are generated automatically and accessible directly from the control panel
- Schedule reports to be sent to your email every week automatically

#### Reports